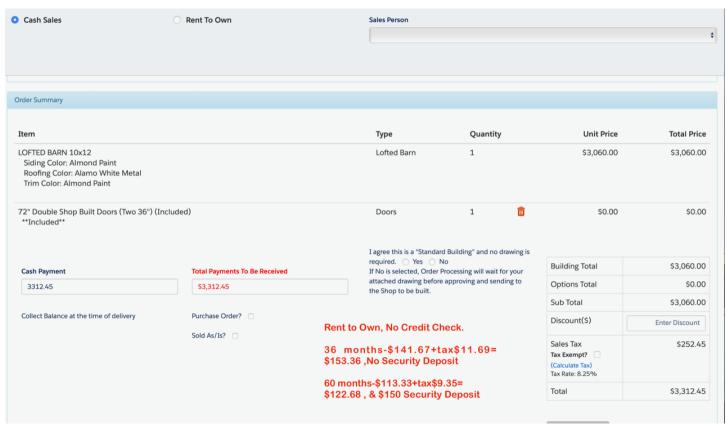

# Siding and Color Choices'

This shed is the largest and has the best value with the loft and floor space. These sheds have lots of additional storage space in overhead lofts.

| Item                                                                                                        |                               | Туре                                                                                                                             | Quantity |               | Unit Price                            | Total Price    |
|-------------------------------------------------------------------------------------------------------------|-------------------------------|----------------------------------------------------------------------------------------------------------------------------------|----------|---------------|---------------------------------------|----------------|
| UTILITY 10x12<br>Siding Color: Almond Paint<br>Roofing Color: Alamo White Metal<br>Trim Color: Almond Paint |                               | Utility Xtra Height                                                                                                              | 1        |               | \$2,765.00                            | \$2,765.00     |
| 72" Double Shop Built Doors (Two 36") **Included**                                                          | (Included)                    | Doors                                                                                                                            | 1        | ô             | \$0.00                                | \$0.00         |
| Short Walls (Utility Only) 6'6'' walls                                                                      |                               | Walls                                                                                                                            | 1        | â             | (\$100.00)                            | (\$100.00      |
| Cash Payment                                                                                                | Total Payments To Be Received | I agree this is a "Standard Building" and no<br>drawing is required. Yes No<br>If No is selected, Order Processing will wait for |          |               | Building Total                        | \$2,765.00     |
| 2884.87                                                                                                     | \$2,884.87                    | your attached drawing before approving and<br>sending to the Shop to be built.                                                   |          | Options Total | (\$100.00)                            |                |
|                                                                                                             | Purchase Order?               |                                                                                                                                  |          |               | Sub Total                             | \$2,665.00     |
| Collect Balance at the time of delivery                                                                     |                               |                                                                                                                                  |          |               | Discount(\$)                          | Enter Discount |
|                                                                                                             | Sold As/Is?                   |                                                                                                                                  |          |               | Sales Tax Tax Exempt? (Calculate Tax) | \$219.87       |
|                                                                                                             |                               |                                                                                                                                  |          |               | Tax Rate: 8.25%                       |                |