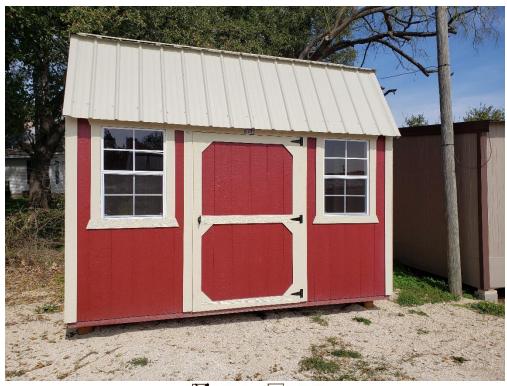

Description: 8×12' Side Lofted Barn

Standard Price: \$2,575.

Options on this Building: (2) 2'x 3' windows,

(1) 48" Skop Bwilt Door

Total Price (as shown): \$2,575.

### **PURCHASE**

| Cash Price       | \$ 2,575.00 |
|------------------|-------------|
| Sales Tax        | \$ 212.45   |
| Total Cash Price | \$ 2,787.45 |

### **RENT TO OWN**

| Terms (In Months)               | 36 Mo.  | 60 Mo. |
|---------------------------------|---------|--------|
| Monthly Rental \$               | 119.21  | 95.37  |
| Monthly Sales Tax \$            | ~ D/1   | 7.87   |
| Total Monthly RTO Payment \$    | 129.05  | 103.24 |
| Rent to Own Security Deposit \$ | 1000000 | 100.00 |