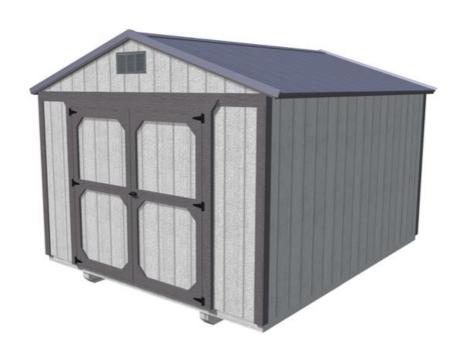

Recommend ordering a shed with colors that match your house:

# Siding and Color Choices'

This shed is the largest and has the best value with the loft and floor space. These sheds have lots of additional storage space in overhead lofts.

| Item                                                                                                        |                               | Туре                                                                                                                             | Quantity |               | Unit Price                            | Total Price    |
|-------------------------------------------------------------------------------------------------------------|-------------------------------|----------------------------------------------------------------------------------------------------------------------------------|----------|---------------|---------------------------------------|----------------|
| UTILITY 10x12<br>Siding Color: Almond Paint<br>Roofing Color: Alamo White Metal<br>Trim Color: Almond Paint |                               | Utility Xtra Height                                                                                                              | 1        |               | \$2,765.00                            | \$2,765.00     |
| 72" Double Shop Built Doors (Two 36") **Included**                                                          | (Included)                    | Doors                                                                                                                            | 1        | ô             | \$0.00                                | \$0.00         |
| Short Walls (Utility Only) 6'6'' walls                                                                      |                               | Walls                                                                                                                            | 1        | â             | (\$100.00)                            | (\$100.00      |
| Cash Payment                                                                                                | Total Payments To Be Received | I agree this is a "Standard Building" and no<br>drawing is required. Yes No<br>If No is selected, Order Processing will wait for |          |               | Building Total                        | \$2,765.00     |
| 2884.87                                                                                                     | \$2,884.87                    | your attached drawing before approving and<br>sending to the Shop to be built.                                                   |          | Options Total | (\$100.00)                            |                |
|                                                                                                             | Purchase Order?               |                                                                                                                                  |          |               | Sub Total                             | \$2,665.00     |
| Collect Balance at the time of delivery                                                                     |                               |                                                                                                                                  |          |               | Discount(\$)                          | Enter Discount |
|                                                                                                             | Sold As/Is?                   |                                                                                                                                  |          |               | Sales Tax Tax Exempt? (Calculate Tax) | \$219.87       |
|                                                                                                             |                               |                                                                                                                                  |          |               | Tax Rate: 8.25%                       |                |