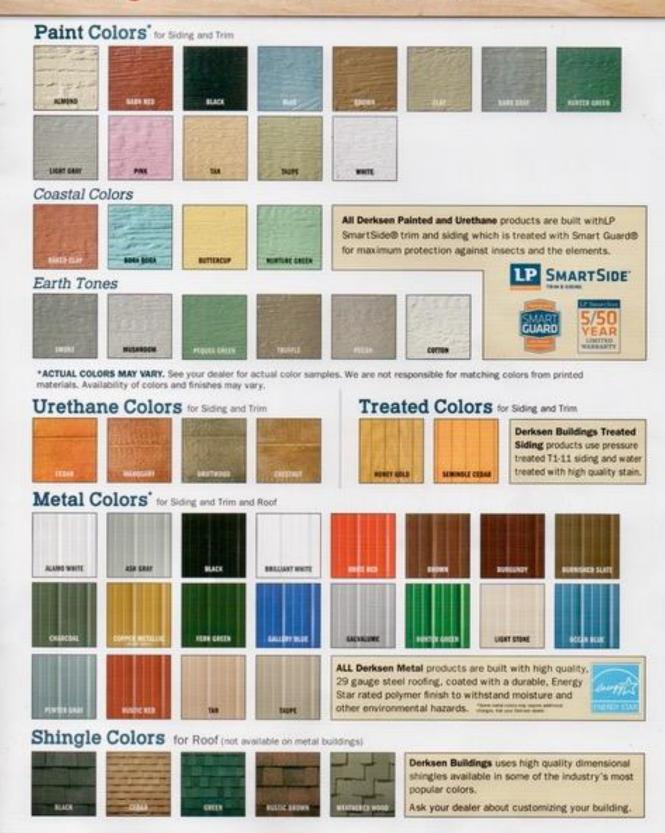

Recommend ordering a shed with colors that match your house:

# Siding and Color Choices'

This shed is the largest and has the best value with the loft and floor space. These sheds have lots of additional storage space in overhead lofts.

| Item                                                                                                        |                               | Туре                                                                                                                             | Quantity |               | Unit Price                            | Total Price    |
|-------------------------------------------------------------------------------------------------------------|-------------------------------|----------------------------------------------------------------------------------------------------------------------------------|----------|---------------|---------------------------------------|----------------|
| UTILITY 10x12<br>Siding Color: Almond Paint<br>Roofing Color: Alamo White Metal<br>Trim Color: Almond Paint |                               | Utility Xtra Height                                                                                                              | 1        |               | \$2,765.00                            | \$2,765.00     |
| 72" Double Shop Built Doors (Two 36") **Included**                                                          | (Included)                    | Doors                                                                                                                            | 1        | ô             | \$0.00                                | \$0.00         |
| Short Walls (Utility Only) 6'6'' walls                                                                      |                               | Walls                                                                                                                            | 1        | â             | (\$100.00)                            | (\$100.00      |
| Cash Payment                                                                                                | Total Payments To Be Received | I agree this is a "Standard Building" and no<br>drawing is required. Yes No<br>If No is selected, Order Processing will wait for |          |               | Building Total                        | \$2,765.00     |
| 2884.87                                                                                                     | \$2,884.87                    | your attached drawing before approving and<br>sending to the Shop to be built.                                                   |          | Options Total | (\$100.00)                            |                |
|                                                                                                             | Purchase Order?               |                                                                                                                                  |          |               | Sub Total                             | \$2,665.00     |
| Collect Balance at the time of delivery                                                                     |                               |                                                                                                                                  |          |               | Discount(\$)                          | Enter Discount |
|                                                                                                             | Sold As/Is?                   |                                                                                                                                  |          |               | Sales Tax Tax Exempt? (Calculate Tax) | \$219.87       |
|                                                                                                             |                               |                                                                                                                                  |          |               | Tax Rate: 8.25%                       |                |