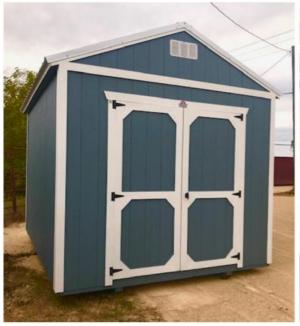

## Recommended Sheds - 2020

Max Shed size allowed is 10'x12'.

These sheds here are Derksen and hold their value very well. These deals are better than Home Depot or Lowes sheds. These photos are from Murray's Portable Buildings in Kyle. I recommend them. They give fair prices and great service and attitude. It is run by nice middle-aged Russian couple. BTW, we don't get an kick-backs. This is just my best research from shopping around over the years. You can look for used sheds on Facebook, Offer-up, Craigslist, etc – but they need to meet our standards and you will pay a minimum of \$400 in moving fees to move it here. I can recommend a good mover if you find one, otherwise most all dealers have delivery included. You must get the shed and placement approved from Palmer before bringing in any structures.

Metal sheds are no longer allowed. If you get a wooden shed it must be in good condition with no rot or peeling paint issues. Plastic sheds are acceptable in well shaded areas because they deteriorate quickly in the sun. Patio block floors are recommended. Otherwise, the floor must be at least 6" off the ground and not exposed to water/rain/elements. I highly recommend the Derksen brand or something like it, if you can afford it. Derksen sheds hold their value very well because the are made with quality materials that age well.

# Siding and Color Choices'

This shed is the largest and has the best value with the loft and floor space. These sheds have lots of additional storage space in overhead lofts.

| Item                                                                                                        |                               | Туре                                                                                                                             | Quantity |               | Unit Price                            | Total Price    |
|-------------------------------------------------------------------------------------------------------------|-------------------------------|----------------------------------------------------------------------------------------------------------------------------------|----------|---------------|---------------------------------------|----------------|
| UTILITY 10x12<br>Siding Color: Almond Paint<br>Roofing Color: Alamo White Metal<br>Trim Color: Almond Paint |                               | Utility Xtra Height                                                                                                              | 1        |               | \$2,765.00                            | \$2,765.00     |
| 72" Double Shop Built Doors (Two 36") **Included**                                                          | (Included)                    | Doors                                                                                                                            | 1        | ô             | \$0.00                                | \$0.00         |
| Short Walls (Utility Only) 6'6'' walls                                                                      |                               | Walls                                                                                                                            | 1        | â             | (\$100.00)                            | (\$100.00      |
| Cash Payment                                                                                                | Total Payments To Be Received | I agree this is a "Standard Building" and no<br>drawing is required. Yes No<br>If No is selected, Order Processing will wait for |          |               | Building Total                        | \$2,765.00     |
| 2884.87                                                                                                     | \$2,884.87                    | your attached drawing before approving and<br>sending to the Shop to be built.                                                   |          | Options Total | (\$100.00)                            |                |
|                                                                                                             | Purchase Order?               |                                                                                                                                  |          |               | Sub Total                             | \$2,665.00     |
| Collect Balance at the time of delivery                                                                     |                               |                                                                                                                                  |          |               | Discount(\$)                          | Enter Discount |
|                                                                                                             | Sold As/Is?                   |                                                                                                                                  |          |               | Sales Tax Tax Exempt? (Calculate Tax) | \$219.87       |
|                                                                                                             |                               |                                                                                                                                  |          |               | Tax Rate: 8.25%                       |                |