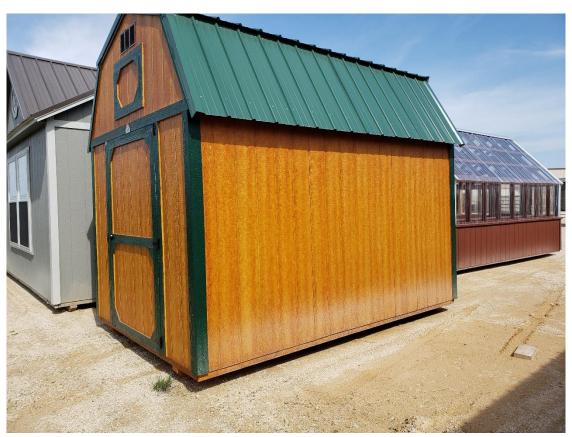

|                                                  | USED          |             |  |  |
|--------------------------------------------------|---------------|-------------|--|--|
| Description: 8'x 12' Lofted Barn                 |               |             |  |  |
| Standard Price: \$ 2, 425.00                     |               |             |  |  |
| Options on this Building: 48" Sh                 | on Built De   | oor.        |  |  |
| (2)-4' Lofts                                     | 7             |             |  |  |
| (21-7-20775                                      |               |             |  |  |
| Total Price (as shown):                          | \$ 2.4.       | 25.00       |  |  |
| <del>-                                    </del> |               |             |  |  |
| PURCHASE                                         |               |             |  |  |
| Cash Price                                       | \$ \$ 2,      | 425.00      |  |  |
| Sales Tax                                        | \$ _ \$ 2     | 200.07      |  |  |
| Total Cash Price                                 | \$ \$ 2,6     | 525,07      |  |  |
| RENT TO OWN                                      |               |             |  |  |
| Terms (In Months)                                | 36 Mo.        | 60 Mo.      |  |  |
| Monthly Rental                                   | \$ 1/2, 27    | 89.81       |  |  |
| Monthly Sales Tax                                | \$ 9.26       | 7.41        |  |  |
| Total Monthly RTO Payment                        | \$ 121.53     | 97.22       |  |  |
| Rent to Own Security Deposit                     |               | 100.00      |  |  |
| Social Number 11/ B-4260                         | (Requ         | uired)      |  |  |
| Serial Number <u>ULB-4860</u>                    |               |             |  |  |
| Initial Delivery and Setup Incl                  | uded - No Cre | edit Check! |  |  |