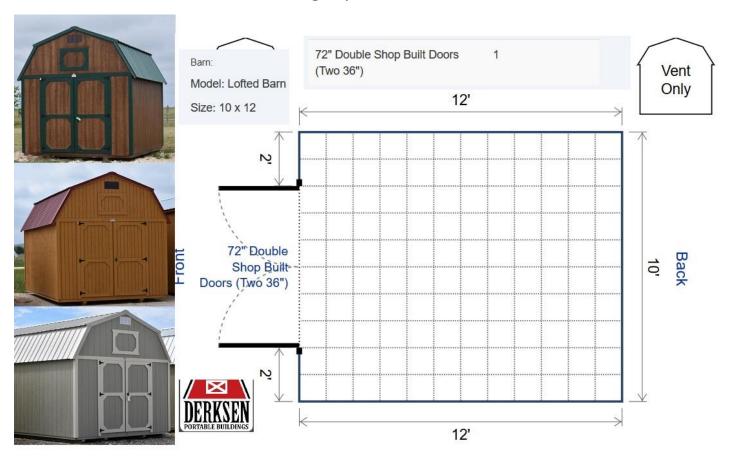

# Siding and Color Choices'

This shed is the largest and has the best value with the loft and floor space. These sheds have lots of additional storage space in overhead lofts.

| Item                                                                                                        |                               | Туре                                                                                                                             | Quantity |               | Unit Price                            | Total Price    |
|-------------------------------------------------------------------------------------------------------------|-------------------------------|----------------------------------------------------------------------------------------------------------------------------------|----------|---------------|---------------------------------------|----------------|
| UTILITY 10x12<br>Siding Color: Almond Paint<br>Roofing Color: Alamo White Metal<br>Trim Color: Almond Paint |                               | Utility Xtra Height                                                                                                              | 1        |               | \$2,765.00                            | \$2,765.00     |
| 72" Double Shop Built Doors (Two 36") **Included**                                                          | (Included)                    | Doors                                                                                                                            | 1        | ô             | \$0.00                                | \$0.00         |
| Short Walls (Utility Only) 6'6'' walls                                                                      |                               | Walls                                                                                                                            | 1        | â             | (\$100.00)                            | (\$100.00      |
| Cash Payment                                                                                                | Total Payments To Be Received | I agree this is a "Standard Building" and no<br>drawing is required. Yes No<br>If No is selected, Order Processing will wait for |          |               | Building Total                        | \$2,765.00     |
| 2884.87                                                                                                     | \$2,884.87                    | your attached drawing before approving and<br>sending to the Shop to be built.                                                   |          | Options Total | (\$100.00)                            |                |
|                                                                                                             | Purchase Order?               |                                                                                                                                  |          |               | Sub Total                             | \$2,665.00     |
| Collect Balance at the time of delivery                                                                     |                               |                                                                                                                                  |          |               | Discount(\$)                          | Enter Discount |
|                                                                                                             | Sold As/Is?                   |                                                                                                                                  |          |               | Sales Tax Tax Exempt? (Calculate Tax) | \$219.87       |
|                                                                                                             |                               |                                                                                                                                  |          |               | Tax Rate: 8.25%                       |                |