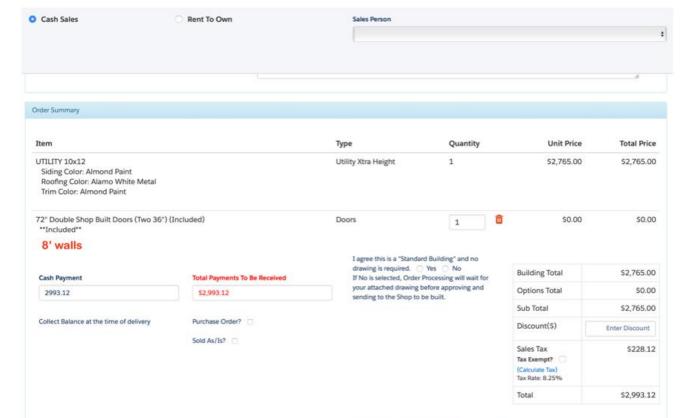

# Siding and Color Choices'

This shed is the largest and has the best value with the loft and floor space. These sheds have lots of additional storage space in overhead lofts.

| Item                                                                                                        |                               | Туре                                                                                                                             | Quantity |               | Unit Price                            | Total Price    |
|-------------------------------------------------------------------------------------------------------------|-------------------------------|----------------------------------------------------------------------------------------------------------------------------------|----------|---------------|---------------------------------------|----------------|
| UTILITY 10x12<br>Siding Color: Almond Paint<br>Roofing Color: Alamo White Metal<br>Trim Color: Almond Paint |                               | Utility Xtra Height                                                                                                              | 1        |               | \$2,765.00                            | \$2,765.00     |
| 72" Double Shop Built Doors (Two 36") **Included**                                                          | (Included)                    | Doors                                                                                                                            | 1        | ô             | \$0.00                                | \$0.00         |
| Short Walls (Utility Only) 6'6'' walls                                                                      |                               | Walls                                                                                                                            | 1        | â             | (\$100.00)                            | (\$100.00      |
| Cash Payment                                                                                                | Total Payments To Be Received | I agree this is a "Standard Building" and no<br>drawing is required. Yes No<br>If No is selected, Order Processing will wait for |          |               | Building Total                        | \$2,765.00     |
| 2884.87                                                                                                     | \$2,884.87                    | your attached drawing before approving and<br>sending to the Shop to be built.                                                   |          | Options Total | (\$100.00)                            |                |
|                                                                                                             | Purchase Order?               |                                                                                                                                  |          |               | Sub Total                             | \$2,665.00     |
| Collect Balance at the time of delivery                                                                     |                               |                                                                                                                                  |          |               | Discount(\$)                          | Enter Discount |
|                                                                                                             | Sold As/Is?                   |                                                                                                                                  |          |               | Sales Tax Tax Exempt? (Calculate Tax) | \$219.87       |
|                                                                                                             |                               |                                                                                                                                  |          |               | Tax Rate: 8.25%                       |                |