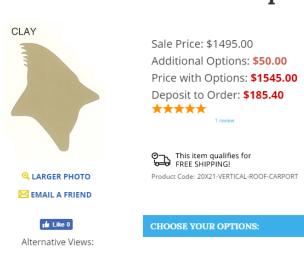

## 20x21 Vertical Metal Carport

| Roof Color                                     |    |
|------------------------------------------------|----|
| Click to view another Roof Color               |    |
| <b>↑</b> • • • • • • • • • • • • • • • • • • • |    |
| © Clay                                         | •  |
| Trim Color                                     |    |
| Click to view another Trim Color               |    |
| ② Earth Brown                                  | ▼  |
| Leg Height                                     |    |
| 7' Leg Height on a 21' Long [Add \$50.00]      | •  |
| Sides                                          |    |
| ® Sides Open                                   | Ψ. |
|                                                |    |