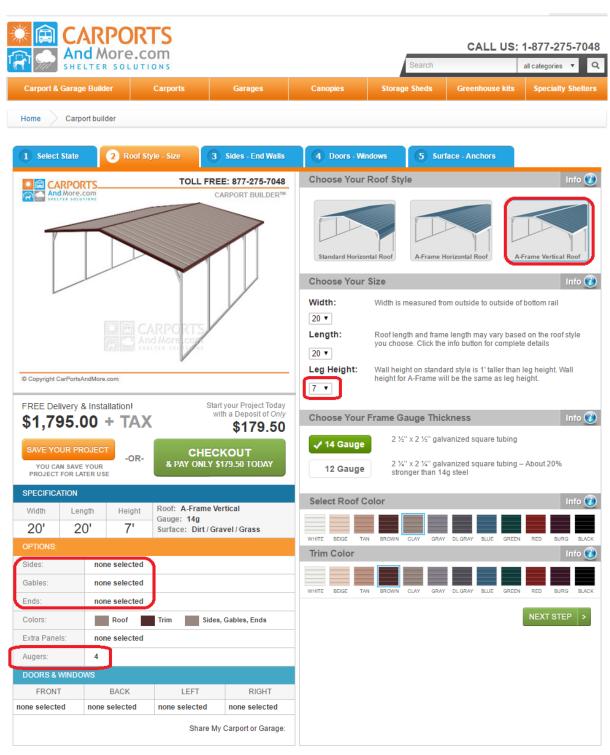

Colors should tend to match house and blend into surroundings and not show dirt. Vertical style is required to shed leaves and dirt automatically. Rebar anchors required, must be removeable for mobile home moves. 7' legs recommended – 6' is very low. No side panels allowed. Final approval required by Property Manager.